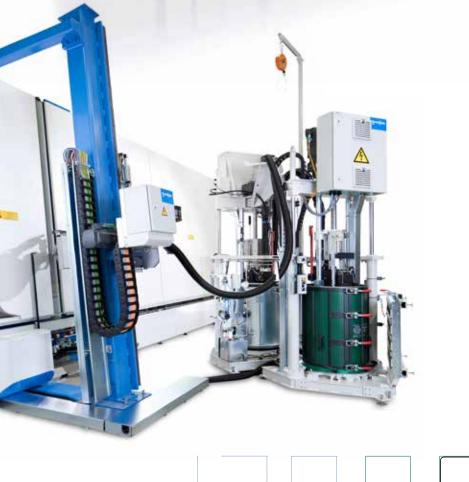

**DIRECT EXTRUSION & ADHESION** Thermoplastic integrated spacer is applied directly onto glass with robotic precision and efficiency.

INTEGRATED SPACER & DESICCANT Forges a true chemical bond between glass, spacer, and secondary seal, bonding components on a molecular level.

**TRADITIONAL V THERMOPLASTIC** Spacers prematurely fail without stable adhesion during expansions and contractions. TPS flexes and adheres.