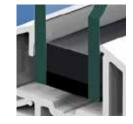

**DIRECT EXTRUSION & ADHESION** Thermoplastic integrated spacer is applied directly onto glass with robotic precision and efficiency.

INTEGRATED SPACER & DESICCANT Forges a true chemical bond between glass, spacer, and secondary seal, bonding components on a molecular level.

**TRADITIONAL V THERMOPLASTIC** Spacers prematurely fail without stable adhesion during expansions and contractions. TPS flexes and adheres.