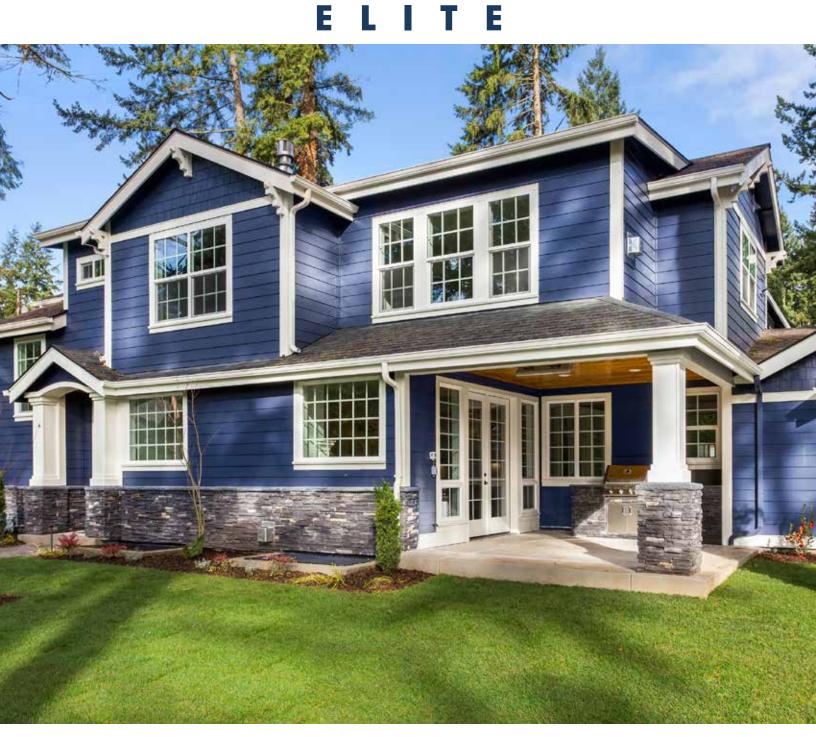

# ELITE

COMMERCIAL GRADE, RESIDENTIAL APPLICATION

ADVANCED TECHNOLOGY, EUROPEAN-ENGINEERED

MORE FLEXIBLE & DURABLE SEAL

ENDURES EXPANSION & CONTRACTION

PRECISION

**EFFICIENCY** 

**SUSTAINABILITY** 

# READY FOR THE NEXT CRUSADE.

# FORGE AHEAD ON THE NEW PATH

Here at Northeast Building Products, and throughout the fenestration industry, the name Crusader<sup>®</sup> has been synonymous with blazing a distinct trail and constantly striving to strike the balance between tradition and revelation. Crusader<sup>®</sup> Elite, like descendants do when at their best, builds on the Crusader<sup>®</sup> tradition, while introducing evolutionary changes within that feel both incredible and inevitable. By adopting TPS<sup>®</sup> (Thermoplastic Spacer) technology, Crusader<sup>®</sup> Elite surges forward in the ways of precision, efficiency, and sustainability. This new state-of-the-art warm-edge IGU<sup>\*</sup> technology employs materials that transfer significantly less thermal heat/cold than conventional materials such as aluminum or steel.