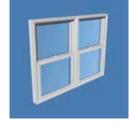

# DOUBLE HUNG

\_\_\_\_

TYPEGLASSCOLORGRIDSDOUBLE HUNG| PREMIUM DOUBLE STRENGTH| WHITE | NONE

TYPE GLASS COLOR GRIDS

# DOUBLE HUNG E

Double Hung windows are the most popular window style and feature vertically moving sashes. Crusader<sup>®</sup> Elite Double Hungs represent the ultimate in performance, beauty, value, and quality.