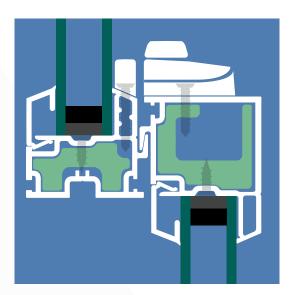

# PROPRIETARY TECHNOLOGY: COMPOSITE REINFORCERS WITHIN INTERLOCKING SASHES

The very durable yet lightweight composite reinforcement within the interlocking sashes not only greatly increase structural integrity and strengthen lock and keeper security, but is less conductive and less susceptible to temperature change than that of more conventional windows that use metallic internal extrusions.

> INCREASED STRUCTURAL STRENGTH

### **REDUCED CONDUCTIVITY**

ENHANCED THERMAL PERFORMANCE