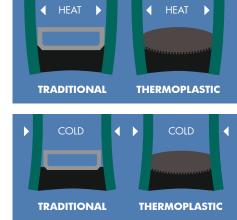

**TRADITIONAL V THERMOPLASTIC** Spacers prematurely fail without stable adhesion during expansions and contractions. TPS flexes and adheres.