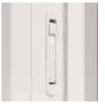

grooves on the frame structure. Crusader<sup>®</sup> Elite Sliders, as 2-LITE or 3-LITE, are a very popular window style for their lateral movement and ease of use.

**EXTRUDED LIFT & PULL RAILS** Built directly into sash for greater durability. No added or snap-in components.