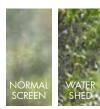

### **HEAVY-DUTY** LOCK-TILT COMBO

The sturdy build of the patented all-in-one lock & tilt mechanism features rare ease of use and makes for cleaner aesthetic lines.

LOCKING HALF SCREEN WITH WATER SHED TECH BetterVue<sup>™</sup> screens are fiberglass mesh and extruded aluminum frame, with water shedding technology, increased strength, and improved visibility compared to standard screens.

HALF SCREEN WITH WATER SHED TECH

BetterVue<sup>™</sup> screens are fiberalass mesh and extruded aluminum frame, with water shedding technology, increased strength, and improved visibility compared to standard screens.

#### HEAVY-DUTY MULTI-POINT LOCK HANDLE With one simple and smooth lever-action, our heavy-duty die cast zinc lock helps keep your home safe.

FULL SCREEN/ALUM. FRAME/ WATER SHED TECHNOLOGY BetterVue screens are fiberglass mesh and extruded aluminum frame, with water shedding technology, increased strength, and improved visibility compared to standard screens.

BULB SEAL Double-barrier protection from water and air infiltration.

FULL SCREEN/ALUM. FRAME/ WATER SHED TECHNOLOGY BetterVue screens are fiberglass mesh and extruded aluminum frame, with water shedding technology, increased strength, and improved visibility compared to standard screens.