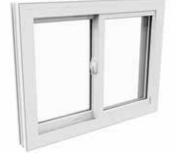

grooves on the frame structure. Crusader<sup>®</sup> Elite Sliders, as 2-LITE or 3-LITE, are a very popular window style for their lateral movement and ease of use.

**EXTRUDED LIFT & PULL RAILS** Built directly into sash for greater durability. No added or snap-in components.

**COMPOSITE REINFORCED INTERLOCKING SASHES** Composite reinforced, interlocking sashes provide increased strength where sashes meet.

**HEAVY-DUTY LOCK** One simple, smooth hand turn; heavy-duty cam-action lock of die cast zinc.