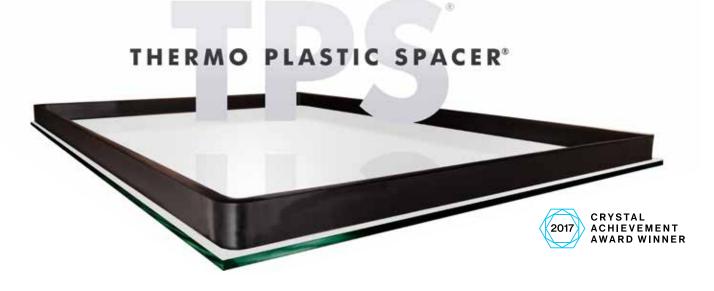

# FORGE AHEAD ON THE NEW PATH

Here at Northeast Building Products, and throughout the fenestration industry, the name Crusader<sup>®</sup> has been synonymous with blazing a distinct trail and constantly striving to strike the balance between tradition and revelation. Crusader<sup>®</sup> Elite, like descendants do when at their best, builds on the Crusader<sup>®</sup> tradition, while introducing evolutionary changes within that feel both incredible and inevitable. By adopting TPS<sup>®</sup> (Thermoplastic Spacer) technology, Crusader<sup>®</sup> Elite surges forward in the ways of precision, efficiency, and sustainability. This new state-of-the-art warm-edge IGU<sup>\*</sup> technology employs materials that transfer significantly less thermal heat/cold than conventional materials such as aluminum or steel.

**DIRECT EXTRUSION & ADHESION** Thermoplastic integrated spacer is applied directly onto glass with robotic precision and efficiency.

INTEGRATED SPACER & DESICCANT Forges a true chemical bond between glass, spacer, and secondary seal, bonding components on a molecular level.

**TRADITIONAL V THERMOPLASTIC** Spacers prematurely fail without stable adhesion during expansions and contractions. TPS flexes and adheres.