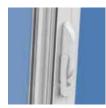

## **LOCK-TILT COMBO** ALL-IN-ONE MECHANISM

One simple, smooth hand turn and single operation for locking, unlocking, and tilting sash. The Crusader® Elite Lock-Tilt Combo, the patented lock and tilt latch release mechanism (DOUBLE HUNG), has been specifically designed for the high-end window market. The sturdy Lock-Tilt Combo will stand up to thousands of cycles.\*

|  | 1 |
|--|---|

UNLOCK

LOCK

TILT

### **HEAVY-DUTY** LOCK-TILT COMBO

The sturdy build of the patented all-in-one lock & tilt mechanism features rare ease of use and makes for cleaner aesthetic lines.

LOCKING HALF SCREEN WITH WATER SHED TECH BetterVue<sup>™</sup> screens are fiberglass mesh and extruded aluminum frame, with water shedding technology, increased strength, and improved visibility compared to standard screens.