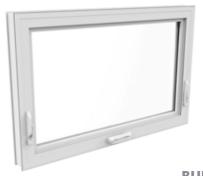

## CASEMENT PICTURE

Casement Picture windows match the sight lines of Casements and do not open or close.

awning 🥅

Crusader<sup>®</sup> Elite Awning windows are hinged on each side, its bottom swinging outward to open on stainless steel tracks. Awnings offer ample light and ventilation and can be used either alone or with a casement or picture window.