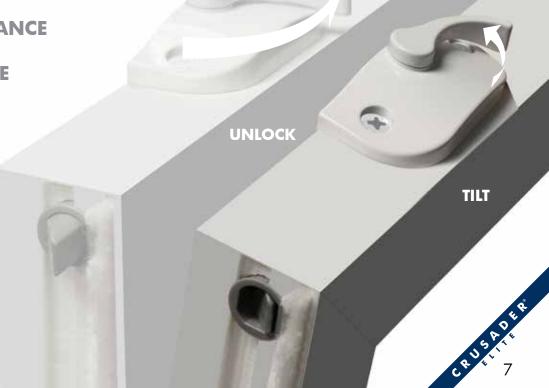

grooves on the frame structure. Crusader<sup>®</sup> Elite Sliders, as 2-LITE or 3-LITE, are a very popular window style for their lateral movement and ease of use.

**EXTRUDED LIFT & PULL RAILS** Built directly into sash for greater durability. No added or snap-in components.

**COMPOSITE REINFORCED INTERLOCKING SASHES** Composite reinforced, interlocking sashes provide increased strength where sashes meet.

**HEAVY-DUTY LOCK** One simple, smooth hand turn; heavy-duty cam-action lock of die cast zinc.