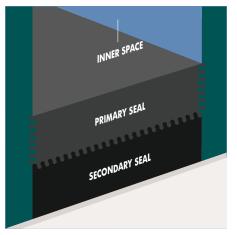

**DIRECT EXTRUSION & ADHESION** Thermoplastic integrated spacer is applied directly onto glass with robotic precision and efficiency.

INTEGRATED SPACER & DESICCANT Forges a true chemical bond between glass, spacer, and secondary seal, bonding components on a molecular level.