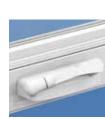

**COMPOSITE REINFORCED INTERLOCKING SASHES** Composite reinforced, interlocking sashes provide increased strength where sashes meet.

**HEAVY-DUTY LOCK** One simple, smooth hand turn; heavy-duty cam-action lock of die cast zinc.

HEAVY-DUTY HANDLE & CRANK Folding down into the operator when not in use, the handle/crank makes opening and closing easily done with one hand.

HEAVY-DUTY LOCK HANDLES With simple and smooth lever-action, our heavy-duty die cast zinc locks help keep your home safe.

HEAVY-DUTY HANDLE & CRANK Folding down into the operator when not in use, the handle/crank makes opening and closing easily done with one hand.