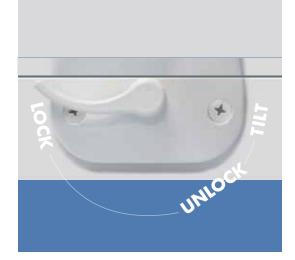

## **LOCK-TILT COMBO** ALL-IN-ONE MECHANISM

One simple, smooth hand turn and single operation for locking, unlocking, and tilting sash. The Crusader® Elite Lock-Tilt Combo, the patented lock and tilt latch release mechanism (DOUBLE HUNG), has been specifically designed for the high-end window market. The sturdy Lock-Tilt Combo will stand up to thousands of cycles.\*

|  | 1 |
|--|---|

UNLOCK

LOCK

TILT