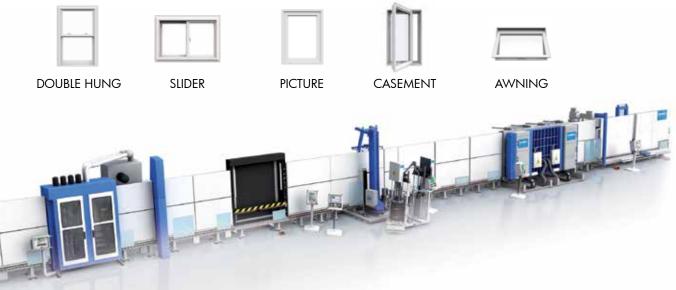

# CHANGE HAPPENS

0

0

(DOUBLE HUNG)

3

# DOUBLE HUNG

\_\_\_\_

TYPEGLASSCOLORGRIDSDOUBLE HUNG| PREMIUM DOUBLE STRENGTH| WHITE | NONE

TYPE GLASS COLOR GRIDS

# DOUBLE HUNG E

Double Hung windows are the most popular window style and feature vertically moving sashes. Crusader<sup>®</sup> Elite Double Hungs represent the ultimate in performance, beauty, value, and quality.

CRU

TYPE GLASS COLOR GRIDS
AWNING | PREMIUM DOUBLE STRENGTH | WHITE | NONE

## CASEMENT PICTURE

Casement Picture windows match the sight lines of Casements and do not open or close.

awning 🥅

Crusader<sup>®</sup> Elite Awning windows are hinged on each side, its bottom swinging outward to open on stainless steel tracks. Awnings offer ample light and ventilation and can be used either alone or with a casement or picture window.

CRU

TYPE GLASS COLOR GRIDS PICTURE | PREMIUM DOUBLE STRENGTH | WHITE | COLONIAL CONTOUR

# PICTURE

Like a picture frame, Crusader<sup>®</sup> Elite Picture windows highlight your beautiful scenery, letting in the natural light and providing an attractive view of the outdoors. Pictures are characterized by clean aesthetic lines, and are an excellent complement to Crusader<sup>®</sup> Elite Double Hung windows.