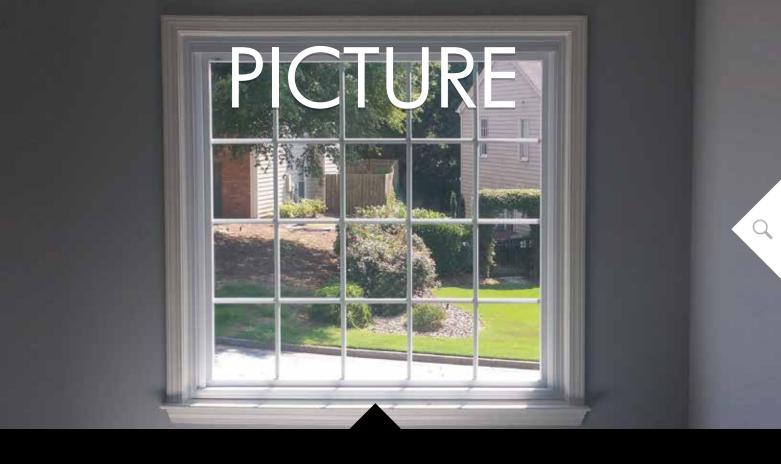

## CASEMENT PICTURE

Casement Picture windows match the sight lines of Casements and do not open or close.

awning 🥅

Crusader<sup>®</sup> Elite Awning windows are hinged on each side, its bottom swinging outward to open on stainless steel tracks. Awnings offer ample light and ventilation and can be used either alone or with a casement or picture window.

# PICTURE

Like a picture frame, Crusader<sup>®</sup> Elite Picture windows highlight your beautiful scenery, letting in the natural light and providing an attractive view of the outdoors. Pictures are characterized by clean aesthetic lines, and are an excellent complement to Crusader<sup>®</sup> Elite Double Hung windows.

# CASEMENT PICTURE

Crusader<sup>®</sup> Elite Casement Picture Windows match the sight lines of Casement windows to pull together a complete look for your home. Casement Pictures do not open or close and are designed to provide an unobstructed view of the outdoors.