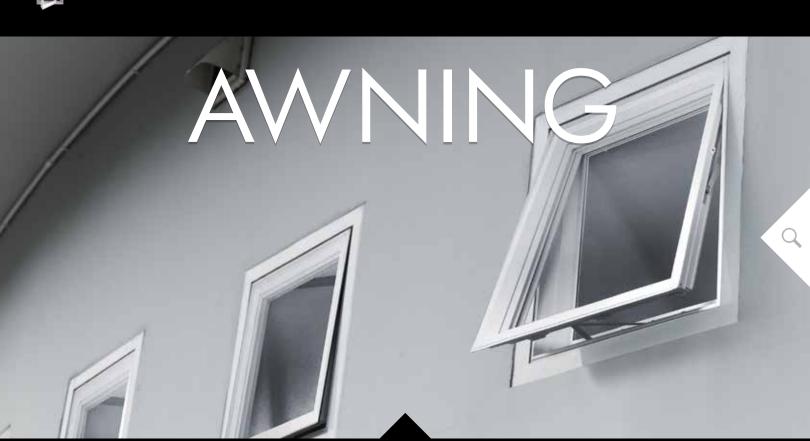

CRU

TYPE GLASS COLOR GRIDS
AWNING | PREMIUM DOUBLE STRENGTH | WHITE | NONE

## CASEMENT PICTURE

Casement Picture windows match the sight lines of Casements and do not open or close.

awning 🥅

Crusader<sup>®</sup> Elite Awning windows are hinged on each side, its bottom swinging outward to open on stainless steel tracks. Awnings offer ample light and ventilation and can be used either alone or with a casement or picture window.